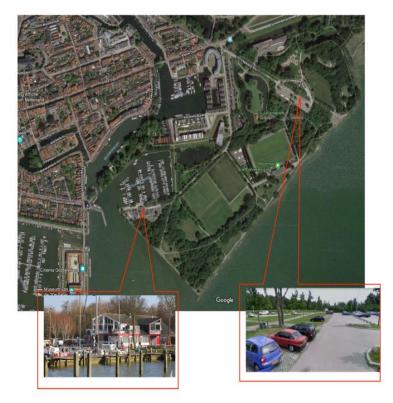

- 9.5 The scheduled time of the warning signal for the first race on Sunday 7 th May is 11:05
- **9.6** On the last day of the regatta no warning signal will be made after 15:30.

| 10   | EQUIPMENT INSPECTION                                                                                                                                                                                                                                                                |
|------|-------------------------------------------------------------------------------------------------------------------------------------------------------------------------------------------------------------------------------------------------------------------------------------|
| 10.1 | Each boat shall produce or verify a valid measurement certificate.                                                                                                                                                                                                                  |
| 10.2 | Spare                                                                                                                                                                                                                                                                               |
| 10.3 | Boats may be inspected to comply with the class rules at any time                                                                                                                                                                                                                   |
| 10.4 | Spare                                                                                                                                                                                                                                                                               |
| 10.5 | Spare                                                                                                                                                                                                                                                                               |
| 11   | Spare                                                                                                                                                                                                                                                                               |
| 12   | VENUE                                                                                                                                                                                                                                                                               |
| 12.1 | The race office is located at the following address: Julianapark 1; 1621 MR in Hoorn. +31 229 213 540; www.wsvh.nl/locatie/                                                                                                                                                         |
| 12.2 | NoR Addendum A shows the plan of the event venue.                                                                                                                                                                                                                                   |
| 12.3 | NoR Addendum B shows the location of the racing areas.                                                                                                                                                                                                                              |
| 12.4 | NoR Addendum C shows the location of the launch- and boat parking area                                                                                                                                                                                                              |
| 13   | COURSES                                                                                                                                                                                                                                                                             |
| 13.1 | The courses to be sailed will be as follows: Triangle (TL1) with upwind Finish                                                                                                                                                                                                      |
| 14   | PENALTY SYSTEM                                                                                                                                                                                                                                                                      |
| 14.1 | Spare.                                                                                                                                                                                                                                                                              |
| 14.2 | RRS 44.1 is changed so that the Two-Turns Penalty is replaced by the One-Turn Penalty                                                                                                                                                                                               |
| 15   | SCORING                                                                                                                                                                                                                                                                             |
| 15.1 | Spare                                                                                                                                                                                                                                                                               |
| 15.2 | Spare                                                                                                                                                                                                                                                                               |
| 15.3 | <ul> <li>(a) When fewer than 5 races have been completed, a boat's series score will be the total of her race scores.</li> <li>(b) When 5, 6, 7, 8 or 9 races have been completed, a boat's series score will be the total of her race scores excluding her worst score.</li> </ul> |
| 15.4 | Spare                                                                                                                                                                                                                                                                               |
| 15.5 | RRS 90.3(e) applies.                                                                                                                                                                                                                                                                |
| 16   | Spare                                                                                                                                                                                                                                                                               |

#### 25.4 Parking boats, trailers, rib's and car's.

| Boats and trailers    | At the boatlaunch area or Marina Kaap Hoorn, Schelphoek 4, 1621 MK Hoorn, www.marinakaaphoorn.nl See Addendum C                                     |
|-----------------------|-----------------------------------------------------------------------------------------------------------------------------------------------------|
| Cars near launch area | Outside the trailers area at the parking of Marina Kaap Hoorn between 09.00 – 21.00                                                                 |
| Cars at WSV Hoorn     | Outside the club area on the parking "de Nieuwe Wal": <a href="https://www.youtube.com/watch?v=dxflXxrBBwE">www.youtube.com/watch?v=dxflXxrBBwE</a> |
| RIB's                 | Rib's have to use the slipway at: www.marinakaaphoorn.nl                                                                                            |

## Addendum C