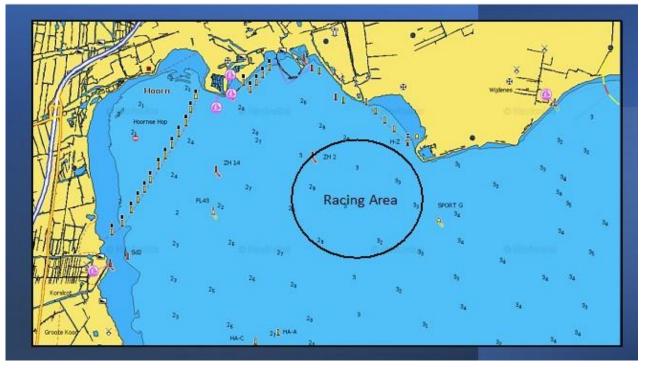

#### 12 VENUE

- **12.1** The race office is located at the following address: Julianapark 1; 1621 MR in Hoorn. +31 229 213 540; <a href="https://www.wsvhoorn.nl/route">www.wsvhoorn.nl/route</a>
- **12.2** NoR Addendum A shows the plan of the event venue.
- **12.3** NoR Addendum B shows the location of the racing areas.

# Addendum B