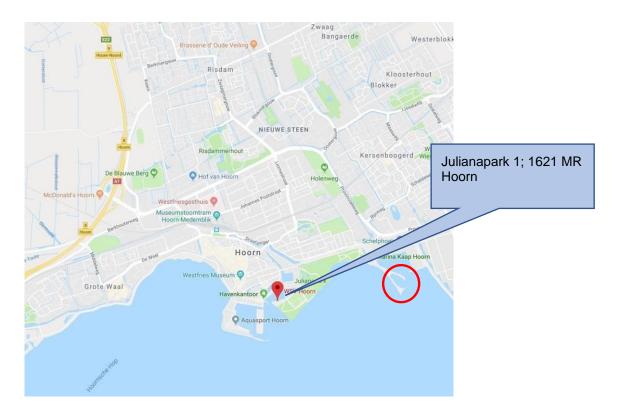

#### 12 VENUE

- **12.1** The race office is located at the following address: Julianapark 1; 1621 MR in Hoorn. +31 229 213 540; <a href="https://www.wsvhoorn.nl/route">www.wsvhoorn.nl/route</a>
- **12.2** NoR Addendum A shows the plan of the event venue.
- **12.3** NoR Addendum B shows the location of the racing areas.

In order to avoid any parking ticket(s), please make sure you park your boat, trailer and car in the right place during the entire event.

Addendum A: the map of the event venue Addendum B: the location of the racing area

# Addendum A

Clubhouse WSV Hoorn

Parking cars etc.