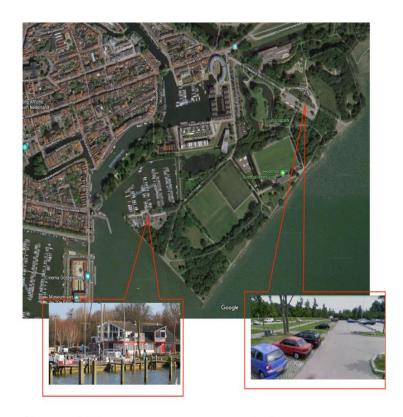

#### 25.4 Parking boats, trailers, rib's and car's.

| Boats and trailers    | At the boatlaunch area or Marina Kaap Hoorn, Schelphoek 4, 1621 MK Hoorn, www.marinakaaphoorn.nl See Addendum C                                     |
|-----------------------|-----------------------------------------------------------------------------------------------------------------------------------------------------|
| Cars near launch area | Outside the trailers area at the parking of Marina Kaap Hoorn between 09.00 – 21.00                                                                 |
| Cars at WSV Hoorn     | Outside the club area on the parking "de Nieuwe Wal": <a href="https://www.youtube.com/watch?v=dxflXxrBBwE">www.youtube.com/watch?v=dxflXxrBBwE</a> |
| RIB's                 | Rib's have to use the slipway at: www.marinakaaphoorn.nl                                                                                            |

## Addendum C