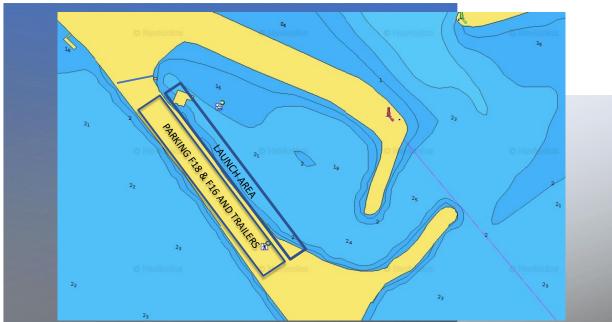

#### 25.4 Parking boats, trailers, rib's and car's.

| Boats and trailers    | At the boatlaunch area or Marina Kaap Hoorn, Schelphoek 4, 1621 MK Hoorn, www.marinakaaphoorn.nl See Addendum C                                     |
|-----------------------|-----------------------------------------------------------------------------------------------------------------------------------------------------|
| Cars near launch area | Outside the trailers area at the parking of Marina Kaap Hoorn between 09.00 – 21.00                                                                 |
| Cars at WSV Hoorn     | Outside the club area on the parking "de Nieuwe Wal": <a href="https://www.youtube.com/watch?v=dxflXxrBBwE">www.youtube.com/watch?v=dxflXxrBBwE</a> |
| RIB's                 | Rib's have to use the slipway at: www.marinakaaphoorn.nl                                                                                            |

## Addendum C