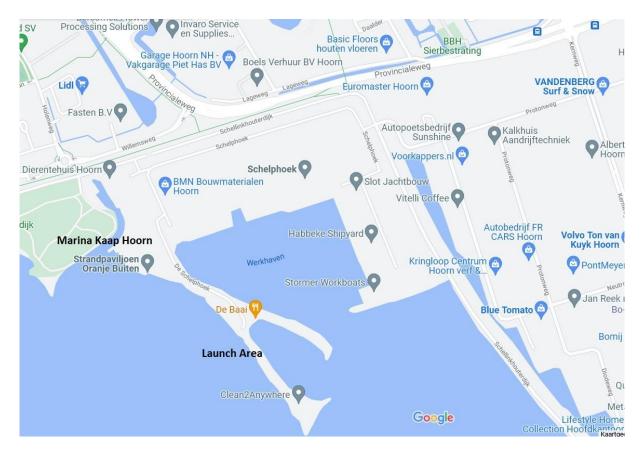

#### 12 VENUE

- **12.1** The race office is located at the following address: Julianapark 1; 1621 MR in Hoorn. +31 229 213 540; <a href="https://www.wsvhoorn.nl/route">www.wsvhoorn.nl/route</a>
- **12.2** NoR Addendum A shows the plan of the event venue.
- **12.3** NoR Addendum B shows the location of the racing areas.

# Addendum B