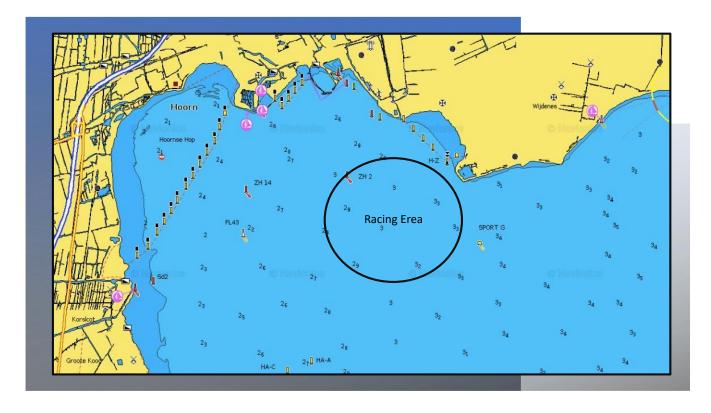

#### 12 VENUE

- **12.1** The race office is located at the following address: Julianapark 1; 1621 MR in Hoorn. +31 229 213 540; <a href="https://www.wsvhoorn.nl/route">www.wsvhoorn.nl/route</a>
- **12.2** NoR Addendum A shows the plan of the event venue.
- **12.3** NoR Addendum B shows the location of the racing areas.

# Addendum B