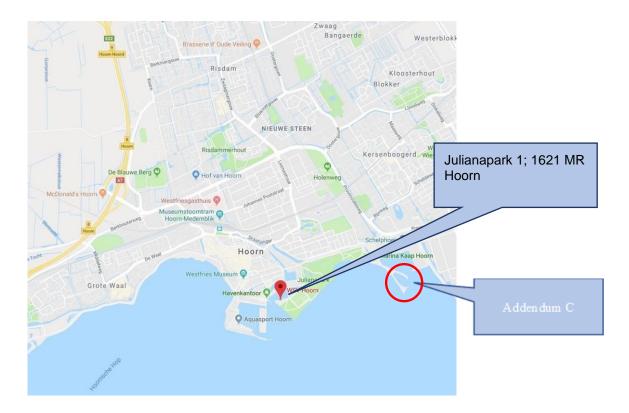

#### 12 VENUE

- **12.1** The race office is located at the following address: Julianapark 1; 1621 MR in Hoorn. +31 229 213 540; <a href="https://www.wsvhoorn.nl/route">www.wsvhoorn.nl/route</a>
- **12.2** NoR Addendum A shows the plan of the event venue.
- **12.3** NoR Addendum B shows the location of the racing areas.

- 9.5 The scheduled time of the warning signal for the first race on Sunday 7 th May is 11:05
- **9.6** On the last day of the regatta no warning signal will be made after 15:30.

| 10   | EQUIPMENT INSPECTION                                                                                                                                                                                                                                                                |
|------|-------------------------------------------------------------------------------------------------------------------------------------------------------------------------------------------------------------------------------------------------------------------------------------|
| 10.1 | Each boat shall produce or verify a valid measurement certificate.                                                                                                                                                                                                                  |
| 10.2 | Spare                                                                                                                                                                                                                                                                               |
| 10.3 | Boats may be inspected to comply with the class rules at any time                                                                                                                                                                                                                   |
| 10.4 | Spare                                                                                                                                                                                                                                                                               |
| 10.5 | Spare                                                                                                                                                                                                                                                                               |
| 11   | Spare                                                                                                                                                                                                                                                                               |
| 12   | VENUE                                                                                                                                                                                                                                                                               |
| 12.1 | The race office is located at the following address: Julianapark 1; 1621 MR in Hoorn. +31 229 213 540; www.wsvh.nl/locatie/                                                                                                                                                         |
| 12.2 | NoR Addendum A shows the plan of the event venue.                                                                                                                                                                                                                                   |
| 12.3 | NoR Addendum B shows the location of the racing areas.                                                                                                                                                                                                                              |
| 12.4 | NoR Addendum C shows the location of the launch- and boat parking area                                                                                                                                                                                                              |
| 13   | COURSES                                                                                                                                                                                                                                                                             |
| 13.1 | The courses to be sailed will be as follows: Triangle (TL1) with upwind Finish                                                                                                                                                                                                      |
| 14   | PENALTY SYSTEM                                                                                                                                                                                                                                                                      |
| 14.1 | Spare.                                                                                                                                                                                                                                                                              |
| 14.2 | RRS 44.1 is changed so that the Two-Turns Penalty is replaced by the One-Turn Penalty                                                                                                                                                                                               |
| 15   | SCORING                                                                                                                                                                                                                                                                             |
| 15.1 | Spare                                                                                                                                                                                                                                                                               |
| 15.2 | Spare                                                                                                                                                                                                                                                                               |
| 15.3 | <ul> <li>(a) When fewer than 5 races have been completed, a boat's series score will be the total of her race scores.</li> <li>(b) When 5, 6, 7, 8 or 9 races have been completed, a boat's series score will be the total of her race scores excluding her worst score.</li> </ul> |
| 15.4 | Spare                                                                                                                                                                                                                                                                               |
| 15.5 | RRS 90.3(e) applies.                                                                                                                                                                                                                                                                |
| 16   | Spare                                                                                                                                                                                                                                                                               |